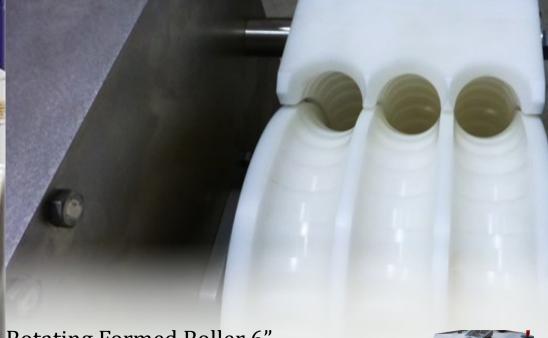

## Rotating Formed Roller 6"

Meat is shaped by a rotating formed roller matched up with a stationary shoe, different tooling types are available: Meatball, kibe, oval, other shapes available upon request.

- Various heights and widths to fit any size former
- Smaller footprint on floor, allowing for future expansion
- Great for R&D projects or small runs
- Self contained; all operating parts are enclosed inside of the cabinet