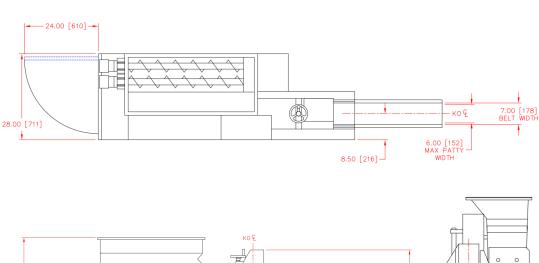

## CALL **TODAY**

920-458-8008

29.00 [737]

Listen. Improve. Serve.

Introducing the newest former to the Tomahawk line up; the TM-6 is a smaller size forming machine capable of producing a wide range of value-added products. Our K.O. housing is made of a one piece billet instead of casting, to increase the life of the part. Tomahawk engineers have improved other designs such as etched guards, quick disconcert prox cables, and an independent vacuum pump motor from our drive motor. Our formers our equipped with Allen Bradley controls, that feature maintenance-friendly programs. The TM-6 combines the latest technology with a full 6"X6" (152mm X 152mm) of usable-space helping to increase your productivity for a higher product output.