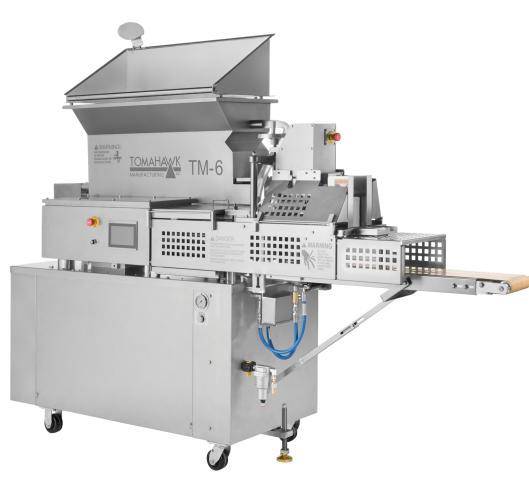

## TM-6 Formers

920-458-8008

**TODAY** 

CALL

Listen. Improve. Serve.

- PanelView 800 7-inch touch screen
- 10 horse power drive motor
- Stainless steel hydraulic tank
- Off-the-shelf Allen Bradley components and controls
- Custom design program with user friendly maintenance screens
- Papers product up to 65 strokes per minute while electronically counting and stacking your patties from 1 to 16 portions per stack, up to 5.5" [140mm] high

## TM-6 Formers

## CALL **TODAY**

920-458-8008

29.00 [737]

Listen. Improve. Serve.

Introducing the newest former to the Tomahawk line up; the TM-6 is a smaller size forming machine capable of producing a wide range of value-added products. Our K.O. housing is made of a one piece billet instead of casting, to increase the life of the part. Tomahawk engineers have improved other designs such as etched guards, quick disconcert prox cables, and an independent vacuum pump motor from our drive motor. Our formers our equipped with Allen Bradley controls, that feature maintenance-friendly programs. The TM-6 combines the latest technology with a full 6"X6" (152mm X 152mm) of usable-space helping to increase your productivity for a higher product output.