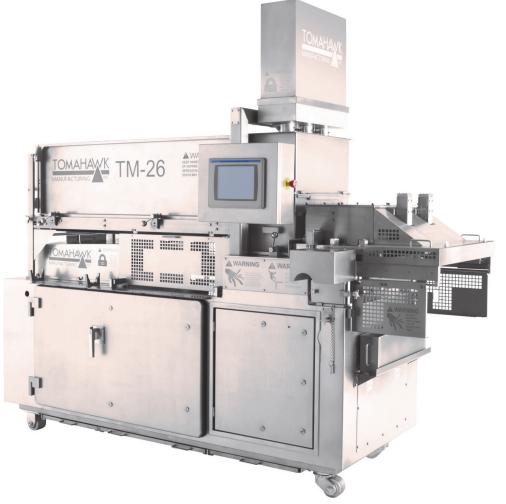

### **New TM-26 Formers**

Standard Fill 9" Softfill 9" With Paper Multi Flow 10"

### TM-26 Kit Machines

Standard Fill 9" Softfill 9" Standard Fill 10" Softfill 10" Multi Flow 10' With Paper Allen Bradley Control System

- Heavy duty reinforced frame
- All NEMA frame doors with heavy duty cam locks
- 15 horse power drive motor
- 2 pc. hopper front
- Stainless steel hydraulic tank
- Newest version of Allen Bradley controls
- Custom design program with user friendly maintenance screens

# TM-26 Formers Listen, Improve, Serve

## CALL **TODAY** 920-458-8008

- Heavy duty reinforced frame
- All NEMA frame doors with heavy duty cam locks
- Logos and safety warnings are all laser etched (no stickers)
- New easy-to-open plunger cylinder guard
- Stainless steel tank
- Higher GPM pumps
- Higher capacity heat exchanger increases longevity of hydraulic components
- Heavier gauge auger flighting and 1/8" gauge material for front hopper improves longevity
- Utilizes heaver gauge materials for feed screw frame support
- Manufactured from solid billet of aluminum vs. casting
- Improved fastening design with longer thread bolts for mounting
- Gasket sealing design to decrease leakage
- Vacuum is eliminated as the plunger is returned with Tomahawk's 26" Anti-leak Pump Box Window
- The Anti-Leak Pump Box upgrade can be retrofit on various OEM 26" formers.
- Mold cover is completely stainless steel, not traditional plated steel.
- Rebuildable right angle drive made of stainless steel eliminating the need for a cover. Will look great for years to come.
- Using double enveloping gears will double your OEM reducer's life!
- Double enveloping gears provide two to four times the tooth drive contact over OEM's single enveloping designs
- Reducer housing is vented and comes with a fan to improve cooling, this means lower oil temperature and improved lubrication performance
- We are so confident the replacement reducer will provide double the life of your OEM unit we guarantee it!
- With our patented Multi-Flow technology, you get more pieces per stroke, yet the machine works no harder.