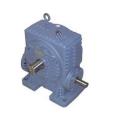

## CALL **TODAY** 920-458-8008

- Heavy duty reinforced frame
- All NEMA frame doors with heavy duty cam locks
- Logos and safety warnings are all laser etched (no stickers)
- New easy-to-open plunger cylinder guard
- Stainless steel tank
- Higher GPM pumps
- Higher capacity heat exchanger increases longevity of hydraulic components
- Heavier gauge auger flighting and 1/8" gauge material for front hopper improves longevity
- Utilizes heaver gauge materials for feed screw frame support
- Manufactured from solid billet of aluminum vs. casting
- Improved fastening design with longer thread bolts for mounting
- Gasket sealing design to decrease leakage
- Vacuum is eliminated as the plunger is returned with Tomahawk's 26" Anti-leak Pump Box Window
- The Anti-Leak Pump Box upgrade can be retrofit on various OEM 26" formers.
- Mold cover is completely stainless steel, not traditional plated steel.
- Rebuildable right angle drive made of stainless steel eliminating the need for a cover. Will look great for years to come.
- Using double enveloping gears will double your OEM reducer's life!
- Double enveloping gears provide two to four times the tooth drive contact over OEM's single enveloping designs
- Reducer housing is vented and comes with a fan to improve cooling, this means lower oil temperature and improved lubrication performance
- We are so confident the replacement reducer will provide double the life of your OEM unit we guarantee it!
- With our patented Multi-Flow technology, you get more pieces per stroke, yet the machine works no harder.